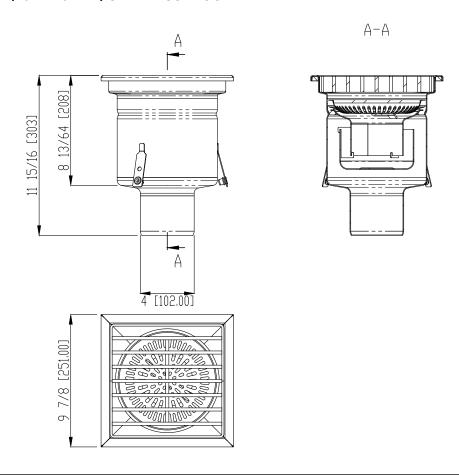

## 10" X 10" (251 X 251mm) STAINLESS FLOOR DRAIN

**General:** Floor drain shall be Vodaland Canada FD 10SS Floor Drain as manufactured by Vodaland or approved equal.

**Specification:** Vodaland FD 10SS floor drain with removable debris basket and Hydro lock system (to prevent backflow of sewage gasses) shall be made from high grade 304 stainless steel with perforated grate design. Floor drain shall be a 10" (251 mm) square, 11.9" (303mm) overall width and a 4.00" (102 mm) outer diameter outlet. Floor drain assembly shall withstand a required EN1433 Load class.

## Notes:

1. Floor drain has a Ø100mm bottom outlet.

REVISED: 2024